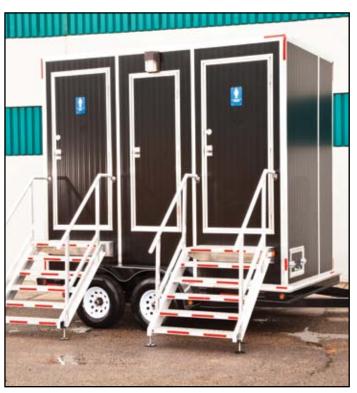

#### A Better Portable Washroom

"Genfour-Jon" is a four season sanitation solution. This heated, portable bathroom is a modern day essential for all industrial & commercial work sites and is virtually maintenance free. While providing increased sanitation, you will also be exceeding the requirements implemented by new government regulations demanding more hygienic services.

These sturdy units are assembled using 1 1/2" Insulated Metal Clad Panel (R12), with a 1250w heater, interior light, GFCI protected 110 power 12 amp, poly tank and base. These units are independently CSA inspected.