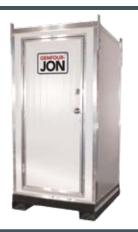

#### A Better Portable Washroom

"Genfour-Jon" is a four season sanitation solution. This heated, portable bathroom is a modern day essential for all industrial & commercial work sites and is virtually maintenance free. While providing increased sanitation, you will also be exceeding the requirements implemented by new government regulations demanding more hygienic services.

These sturdy units are assembled using 1 1/2" Insulated Metal Clad Panel (R12), with a 1250w heater, interior light, GFCI protected 110 power 12 amp, poly tank and base. These units are independently CSA inspected.