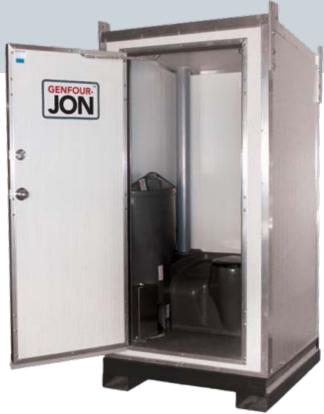

These sturdy units are assembled using 1 1/2" Insulated Metal Clad Panel (R12), with a 1250w heater, interior light, GFCI protected 110 power 12 amp, poly tank and base. These units are independently CSA inspected.